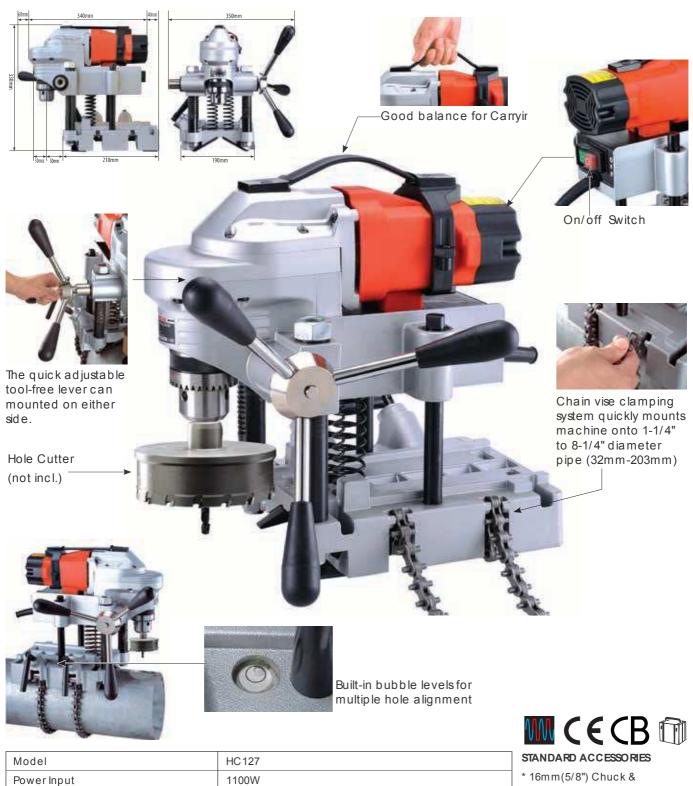

Max. Cutting Capacity (Hole Cutter)

Our Hole cutting drill has been designed to quickly drill up to 127mm holes in pipes from 1-1/4" to 8-1/4" diameter. Built-in bubble levels for multiple hole alignment. Tool free quick-release handle can be mounted on either side.

- ChuckKey
- \* Crank Handle Set

OPTIONAL ACCESSORIES

- \* Long Chain Set
- (for pipesup to 600mm diameter)

14.5kg (31.9Lbs) Not including Crank Handle

32mm - 203mm (600mm w/ optional Long Chain Set)

110-120V~ 50-60Hz, 220-240V~ 50-60Hz

130

With

127 mm

1mm-16 mm

319mm x 270 mm x 302mm